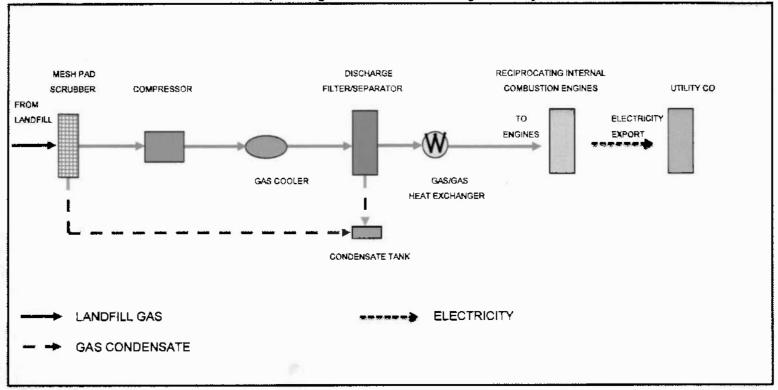

WM Illinois Renewable Energy LLC 1001 Fannin, Suite 4000 Houston, Texas 77002 3. The facility address is as follows:

WM Illinois Renewable Energy LLC 1247 Gifford Road Elgin, Illinois 60177

- 4. The subject matter of this request consists of process-related equipment used in a reciprocating internal combustion engine facility that produces electricity from landfill gases. Based on the Illinois EPA's review of the Landfill Gas Flow Diagram attached to the application, the request appears to seek tax certification of fuel preparation processes involved in preparing the landfill gases for use as a fuel source. As described in the attachment, the processes consist of a mesh pad scrubber, compressor, gas cooler, discharge filter/separator and gas/gas heat exchanger that collectively act to remove impurities (i.e., water and particulates) from the landfill gases prior to combustion in the reciprocating engine facility. *See,* Landfill Gas Flow Diagram. In doing so, the processes act to prevent or reduce air pollution that would otherwise be emitted to the atmosphere.
- 5. Section 11-10 of the Property Tax Code, 35 ILCS 200/11-10 (2002), defines "pollution control facilities" as:

<sup>&</sup>lt;sup>1</sup> The Illinois EPA construed the subject matter of Waste Management's application to relate to the fuel preparation processes, including equipment and associated building space, that effectively remove impurities from landfill gases prior to combustion. This conclusion rests primarily upon a review of the process flow diagram attached to the application. Although the cover letter and Section D of the Illinois EPA form submitted with the application are somewhat ambiguous as to subject matter, Section C of Form APC 151, depicting both the unit process and materials used in the unit process, specifically refer to the gas flow diagram for meaning. As discussed below, the Illinois EPA could not identify a legal basis to recommend tax certification for the reciprocating engines, as generally referenced in Section D of the form and the diagram, that are used by Waste Management in the manufacture of electricity.